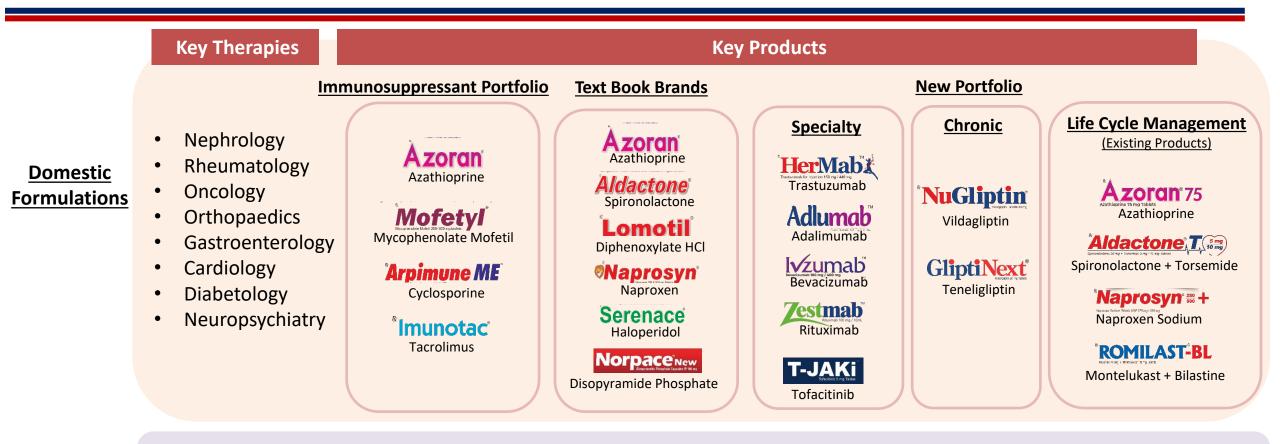

### **RPG Life Sciences Product Portfolio**

### <u>Highlights</u>

- Operating in Mass/Mass-specialty and Specialty segments
- Presence in both Acute & Chronic therapy areas
- Leading Text Book Brands Azoran, Aldactone, Lomotil, Naprosyn, Serenace, Norpace
- Leader in Immunosuppressant category
- Good Customer Coverage Cardiologists, Diabetologists, Urologists, Nephrologists, Rheumatologists, Oncologists
- New Product Launches in New Category Biosimilars