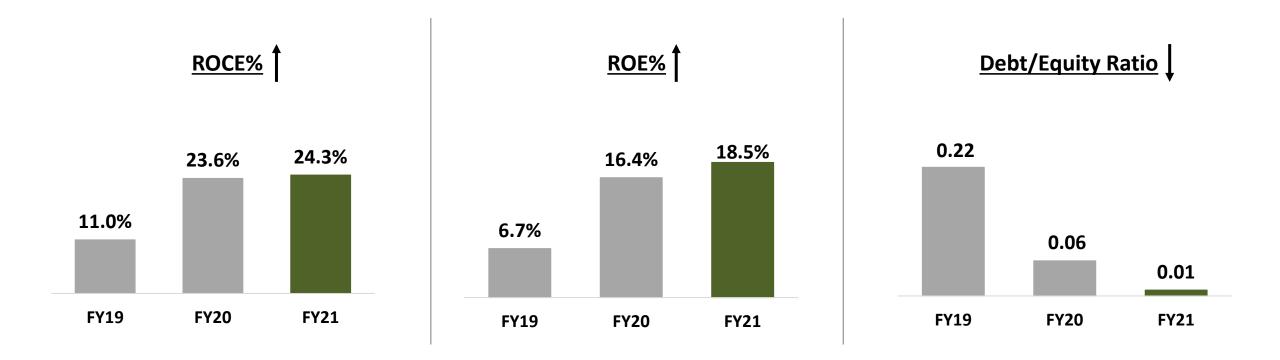

## Key Financials, Business Highlights & Strategy

(All figures in Rs. Crores except EPS in Rs.)

**Company becomes Debt-free** 

### Outlook on long term rating has been retained as Stable.

The rating upgradation factors:

- Considerable improvement in the operating performance on the back of
  - Improvement in sales hygiene
  - Cost rationalisation measures adopted over FY2020 and H1 FY2021.
- > A robust capital structure and strong coverage indicators based on
  - Decline in the company's debt levels
  - Healthy cash flows
  - No major debt-funded capital expenditure (capex)