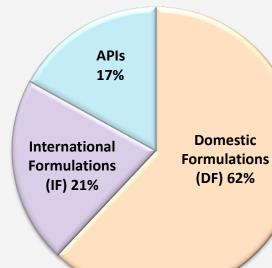

#### **Domestic Formulations**

Develop, manufacture and market branded formulations in India & Nepal

#### **International Formulations**

Develop, manufacture and sell oral solid dosage formulations in the generics and branded generics space across Regulated and Emerging Markets

<u>APIs</u>

Develop, manufacture and sell high value synthetic APIs in the general therapeutic category

### **Business Segment-wise Performance**

| Domestic<br>Formulations<br>(DF)   | <ul> <li>Domestic Formulations contributed 62% to total Sales of FY21</li> <li>Sustained sales with +ve growth despite Covid headwinds : Deeper Acute<br/>Portfolio deceleration, Transplant, Dialysis centres/Clinics closure, smaller<br/>companies worse hit etc</li> <li>Product Portfolio rejuvenation - New launches in specialty (Biosimilars)<br/>and chronic (Gliptins) segments</li> </ul> | 195.8 | 240.5 | 242.1 | 69.9    |
|------------------------------------|------------------------------------------------------------------------------------------------------------------------------------------------------------------------------------------------------------------------------------------------------------------------------------------------------------------------------------------------------------------------------------------------------|-------|-------|-------|---------|
|                                    | <ul> <li>Building Strategic Brand Assets - Life Cycle Management Initiatives (New<br/>Line Extensions; New customer segments )</li> </ul>                                                                                                                                                                                                                                                            | FY19  | FY20  | FY21  | FY22 Q1 |
| International<br>Formulations (IF) | <ul> <li>International Formulations contributed 21% to total Sales of FY21</li> <li>UKMHRA approval of our Complex Generic Product Sodium Valproate PR;<br/>launched in UK</li> <li>Growth driven by regulated markets. Myanmar, one of our key emerging<br/>markets, faced disruptions due to political instability</li> </ul>                                                                      | 67.1  | 69.7  | 80.2  | 19.5    |
|                                    |                                                                                                                                                                                                                                                                                                                                                                                                      | FY19  | FY20  | FY21  | FY22 Q1 |
| ΑΡΙ                                | <ul> <li>API contributed 17% to total Sales of FY21</li> <li>Covid impacted the demand of our acute portfolio. However thrust on new customer development helped us to prevent sales erosion</li> </ul>                                                                                                                                                                                              | 68.2  | 67.4  | 67.9  | 19.1    |