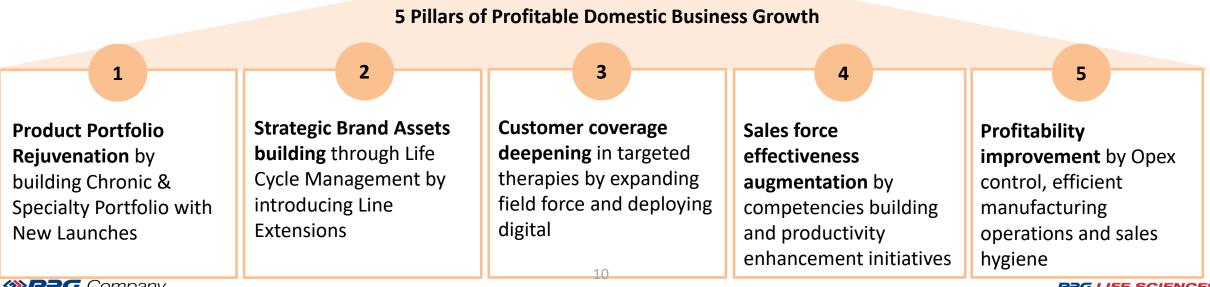

### **Business Segment-wise Performance**

| Domestic<br>Formulations<br>(DF)   | <ul> <li>Domestic Formulations contributed 62% to total Sales of FY21</li> <li>Sustained sales with +ve growth despite Covid headwinds : Deeper Acute<br/>Portfolio deceleration, Transplant, Dialysis centres/Clinics closure, smaller<br/>companies worse hit etc</li> <li>Product Portfolio rejuvenation - New launches in specialty (Biosimilars)<br/>and chronic (Gliptins) segments</li> </ul> | 195.8 | 240.5 | 242.1 | 69.9    |
|------------------------------------|------------------------------------------------------------------------------------------------------------------------------------------------------------------------------------------------------------------------------------------------------------------------------------------------------------------------------------------------------------------------------------------------------|-------|-------|-------|---------|
|                                    | <ul> <li>Building Strategic Brand Assets - Life Cycle Management Initiatives (New<br/>Line Extensions; New customer segments )</li> </ul>                                                                                                                                                                                                                                                            | FY19  | FY20  | FY21  | FY22 Q1 |
| International<br>Formulations (IF) | <ul> <li>International Formulations contributed 21% to total Sales of FY21</li> <li>UKMHRA approval of our Complex Generic Product Sodium Valproate PR;<br/>launched in UK</li> <li>Growth driven by regulated markets. Myanmar, one of our key emerging<br/>markets, faced disruptions due to political instability</li> </ul>                                                                      | 67.1  | 69.7  | 80.2  | 19.5    |
|                                    |                                                                                                                                                                                                                                                                                                                                                                                                      | FY19  | FY20  | FY21  | FY22 Q1 |
| ΑΡΙ                                | <ul> <li>API contributed 17% to total Sales of FY21</li> <li>Covid impacted the demand of our acute portfolio. However thrust on new customer development helped us to prevent sales erosion</li> </ul>                                                                                                                                                                                              | 68.2  | 67.4  | 67.9  | 19.1    |

### <u>Highlights</u>

- Operating in Mass/Mass-specialty and Specialty segments
- Presence in both Acute & Chronic therapy areas
- Leading Text Book Brands Azoran, Aldactone, Lomotil, Naprosyn, Serenace, Norpace
- Leader in Immunosuppressant category
- Good Customer Coverage Cardiologists, Diabetologists, Urologists, Nephrologists, Rheumatologists, Oncologists
- New Product Launches in New Category Biosimilars