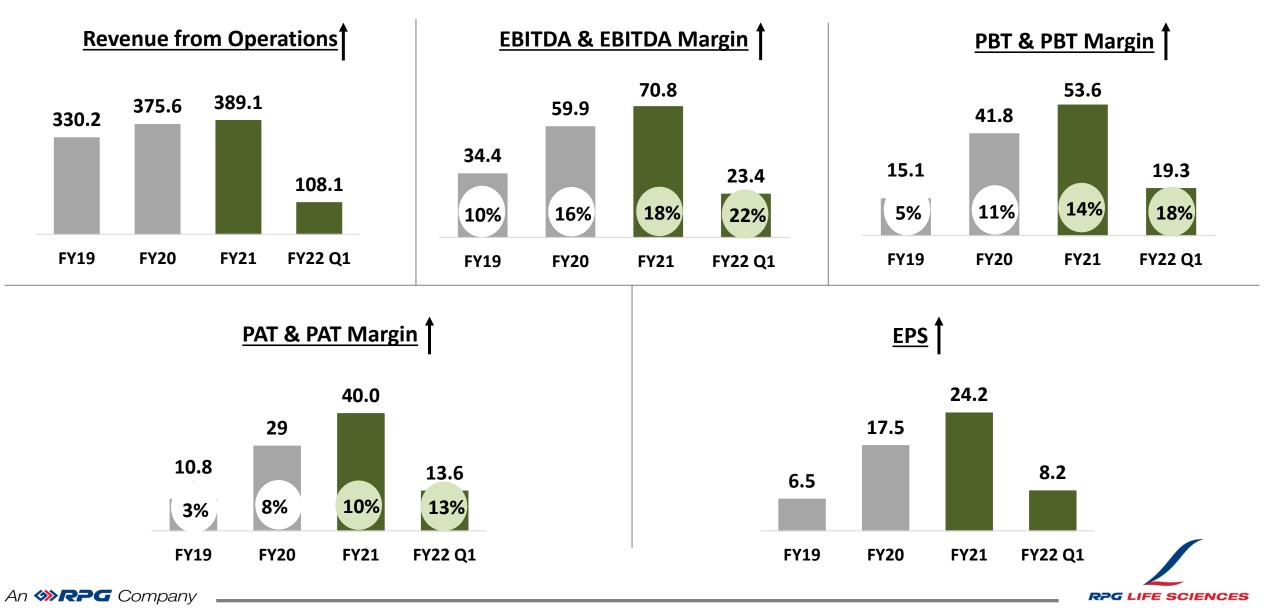

## Key Financials, Business Highlights & Strategy

(All figures in Rs. Crores except EPS in Rs.)

**Company becomes Debt-free** 

### **Business Segment-wise Performance**

| Domestic<br>Formulations<br>(DF)   | <ul> <li>Domestic Formulations contributed 62% to total Sales of FY21</li> <li>Sustained sales with +ve growth despite Covid headwinds : Deeper Acute<br/>Portfolio deceleration, Transplant, Dialysis centres/Clinics closure, smaller<br/>companies worse hit etc</li> <li>Product Portfolio rejuvenation - New launches in specialty (Biosimilars)<br/>and chronic (Gliptins) segments</li> </ul> | 195.8 | 240.5 | 242.1 | 69.9    |
|------------------------------------|------------------------------------------------------------------------------------------------------------------------------------------------------------------------------------------------------------------------------------------------------------------------------------------------------------------------------------------------------------------------------------------------------|-------|-------|-------|---------|
|                                    | <ul> <li>Building Strategic Brand Assets - Life Cycle Management Initiatives (New<br/>Line Extensions; New customer segments )</li> </ul>                                                                                                                                                                                                                                                            | FY19  | FY20  | FY21  | FY22 Q1 |
| International<br>Formulations (IF) | <ul> <li>International Formulations contributed 21% to total Sales of FY21</li> <li>UKMHRA approval of our Complex Generic Product Sodium Valproate PR;<br/>launched in UK</li> <li>Growth driven by regulated markets. Myanmar, one of our key emerging<br/>markets, faced disruptions due to political instability</li> </ul>                                                                      | 67.1  | 69.7  | 80.2  | 19.5    |
|                                    |                                                                                                                                                                                                                                                                                                                                                                                                      | FY19  | FY20  | FY21  | FY22 Q1 |
| ΑΡΙ                                | <ul> <li>API contributed 17% to total Sales of FY21</li> <li>Covid impacted the demand of our acute portfolio. However thrust on new customer development helped us to prevent sales erosion</li> </ul>                                                                                                                                                                                              | 68.2  | 67.4  | 67.9  | 19.1    |